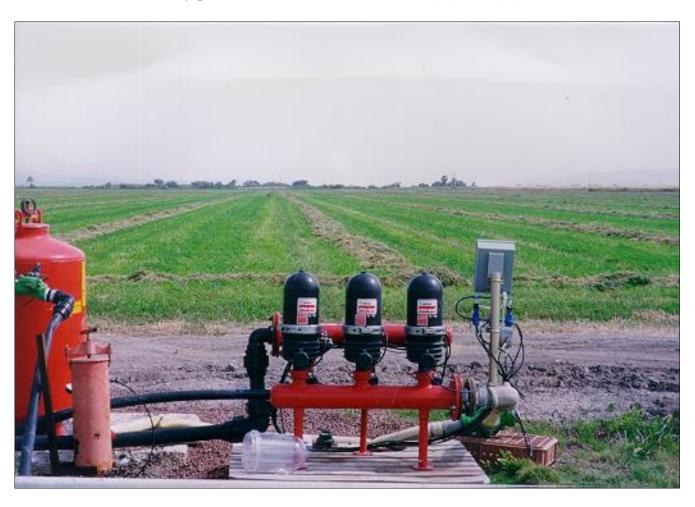

## \*\*BENEFITS\*\*

#### **Surface Drip**

### **Buried Drip**



- See Water
- + More Flexibility
- Crop Rotations
- Shorter Life
  - Humidity in Canopy

- + Dry Soil Surface
- + Long Life
- Deeper Roots
- + mechanical harvesting
- + less weeds
- + labor saving
- + quality yield
- + longer crop productivity
- environmental use of sewage
- Water not visible
- complexity in design

#### Distribution of Water

Distribution of  $\mathbf{S}_{\mathbf{W}}$  after three hours of redistribution followed by eight hours of infiltration.



תכולת מים בקרקע לאחר 3 שעות השקיה, בעקבות מחזור השקיה קודם בן 8 שעות

#### Vacuum Breaker

DON'T SAVE ON NUMBER OF VACUUM BREAKERS!!

COST IS

NEGLIGIBLE IN

COMPARISON TO

A FAILURE





FIGURE 1. Schematic layout of drip system components



## SDI in Alfalfa



# Valves in Area of Sub-Surface Irrigation