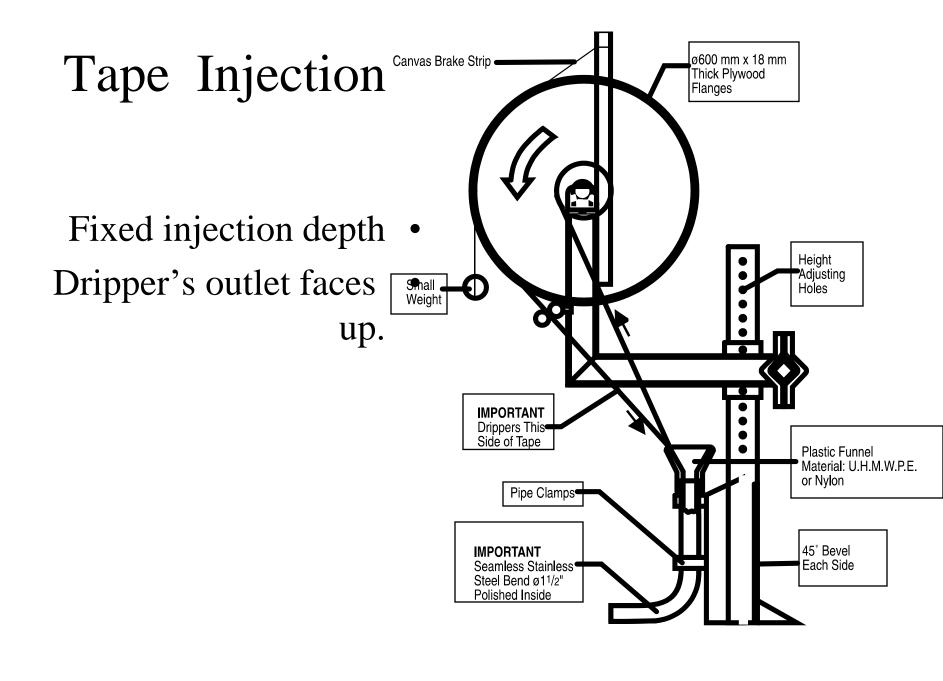

#### Vacuum Breaker

DON'T SAVE ON NUMBER OF VACUUM BREAKERS!!

COST IS

NEGLIGIBLE IN

COMPARISON TO

A FAILURE

FIGURE 1. Schematic layout of drip system components