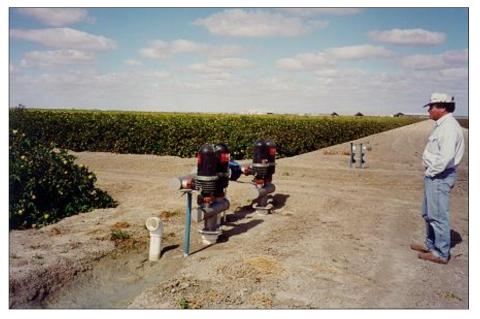

# **Buried Drip**



- See Water
- + More Flexibility
- Crop Rotations
- Shorter Life
  - Humidity in Canopy

- + Dry Soil Surface
- + Long Life
- Deeper Roots
- + mechanical harvesting
- + less weeds
- + labor saving
- + quality yield
- + longer crop productivity
- environmental use of sewage
- Water not visible
- complexity in design

#### Distribution of Water

Distribution of  $\mathbf{S}_{\mathbf{W}}$  after three hours of redistribution followed by eight hours of infiltration.



תכולת מים בקרקע לאחר 3 שעות השקיה, בעקבות מחזור השקיה קודם בן 8 שעות

#### Vacuum Breaker

DON'T SAVE ON NUMBER OF VACUUM BREAKERS!!

COST IS

NEGLIGIBLE IN

COMPARISON TO

A FAILURE





FIGURE 1. Schematic layout of drip system components



## SDI in Alfalfa



# Valves in Area of Sub-Surface Irrigation