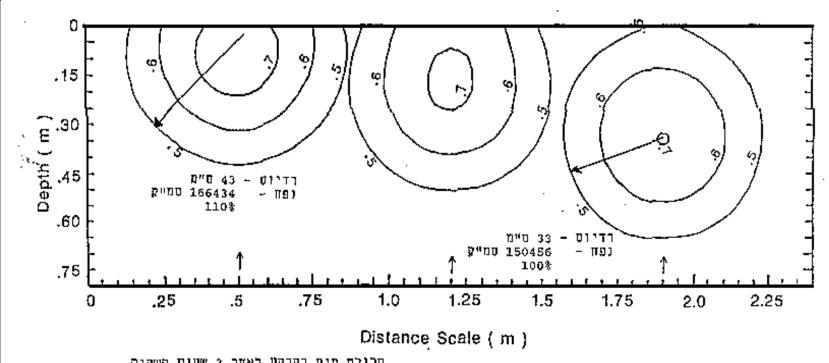

#### Distribution of Water

Distribution of  $\mathbf{S}_{\mathbf{W}}$  after three hours of redistribution followed by eight hours of infiltration.

תכולת מים בקרקע לאחר 3 שעות השקיה, בעקבות מחזור השקיה קודם בן 8 שעות